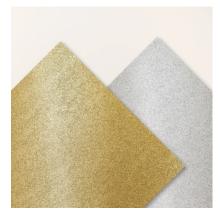

#### TRADITIONS OF ST. NICK 12" X 12" DESIGNER SERIES PAPER

- \* 12 sheets of patterned paper: 2 each of 6 double-sided designs
- \* 12" x 12" (30.5 x 30.5 cm)
- \* Acid free
- \* Lignin free

Product colors: Cajun Craze, Cherry Cobbler, Copper Clay, Early Espresso, Mossy Meadow, Pebbled Path, Real Red, Wild Wheat

Item Number: 162355 \$12.50