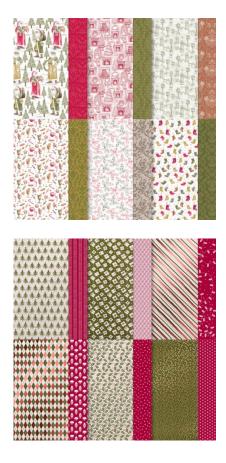

### SHINING CHRISTMAS 12" X 12" SPECIALTY DESIGNER SERIES PAPER

- \* 12 sheets of patterned paper: 2 each of 6 double-sided designs
- \* 12" x 12" (30.5 x 30.5 cm)
- \* Acid free
- \* Lignin free

Product colors: Cherry Cobbler, Mossy Meadow, white

Item Number: 162354 \$15.00