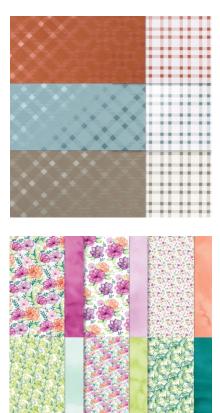

## SILVER & GOLD 12" X 12" ADHESIVE-BACKED GLIMMER PAPER

- \* 2 sheets of adhesive-backed paper: 1 of each color
- \* 12" x 12" (30.5 x 30.5 cm)
- \* Acid free
- \* Lignin free

Product colors: Gold, silver

Item Number: 162288 \$7.00