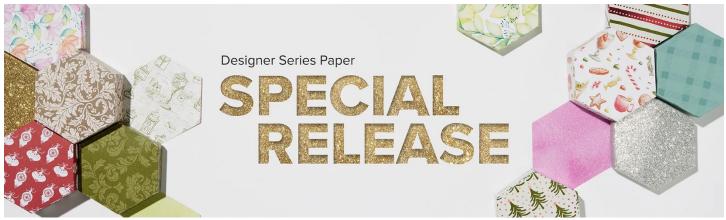

## TARTAN FOIL 12" X 12" SPECIALTY DESIGNER SERIES PAPER

- \* 6 sheets of patterned paper: 2 each of 3 double-sided designs
- \* 12" x 12" (30.5 x 30.5 cm)
- \* Acid free
- \* Lignin free

Product colors: Copper Clay, Lost Lagoon, Pebbled Path

Item Number: 162332 \$10.00

#### DELIGHTFUL FLORAL 12" X 12" DESIGNER SERIES PAPER

- \* 12 sheets of patterned paper: 2 each of 6 double-sided designs
- \* 12" x 12" (30.5 x 30.5 cm)
- \* Acid free
- \* Lignin free

Product colors: Berry Burst, Blackberry Bliss, Bubble Bath, Calypso Coral, Fresh Freesia, Lemon Lolly, Parakeet Party, Pool Party, Pretty Peacock

Item Number: 162356 \$12.50